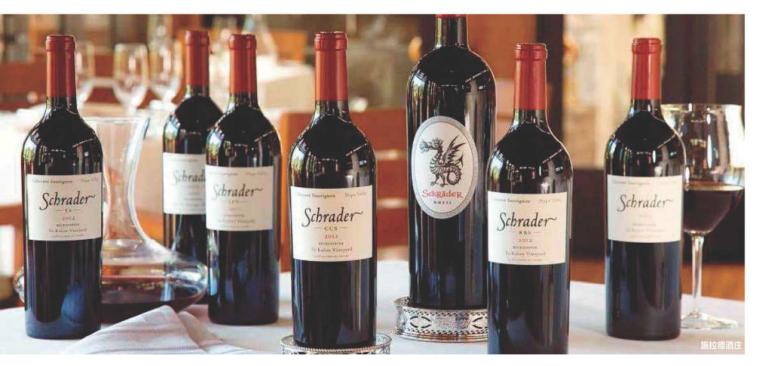

### 史无前例的

加州值得收藏的葡萄酒分级

美国加州酒庄收购笔记

封面专题

加州也有特级定

**Charles Curtis MW** WineAlpha创始人, 葡萄酒大 师。曾在佳士得担任亚洲和美国 葡萄酒部主管。葡萄酒作家和记 者, 出版了《The Original Grand Cru of Burgundy》一书。

关于近几十年葡萄酒的话题讨论,话语权一直被 一小群权威的葡萄酒评论家掌握着。然而近年来,这种 绝对的权威已经被打破,他们所评判出的分数似乎没 有之前那么重要了。当然, 葡萄酒爱好者仍然为发现新 的爱酒而寻求专业人士的指导, 而这篇文章正向大家 介绍了一种收藏级加州酒的新分级方式。

从古罗马人将Falernian (一种白葡萄) 酒做出区 分,到12世纪西多会修士为勃艮第的葡萄园分级,再到 1756年庞巴尔侯爵对波特葡萄园进行的分级,葡萄酒的 分级不过是老生常谈。这次分级不同于以往的是,我们 通过拍卖市场的价格来为加州收藏级酒款分级。这样 做的优势在于分级是基于竞拍价格这一客观事实建立 的,而非由葡萄酒评论家的主观因素决定。事实上,它 与1855波尔多分级有着异曲同工之妙,后者也是基于葡 萄酒质量和市场价值来决定分级的。

为了准备以下来的分级,我们计算了2006、2007、 2008、2009和2010,这5个年份所有参与竞拍的葡萄酒 的平均价格,这些葡萄酒来自加州的各个产区,也涵盖 了加州所有的酿酒葡萄品种。事实上,几乎没有其他州 的葡萄酒入选。通过对比竞拍价,我们注意到可以分为 以下几个级别:

葡萄酒价格(单瓶)高于500美元 葡萄酒价格(单瓶)在300~500美元之间 葡萄酒价格(单瓶)在200~300美元之间 葡萄酒价格(单瓶)在100~200美元之间